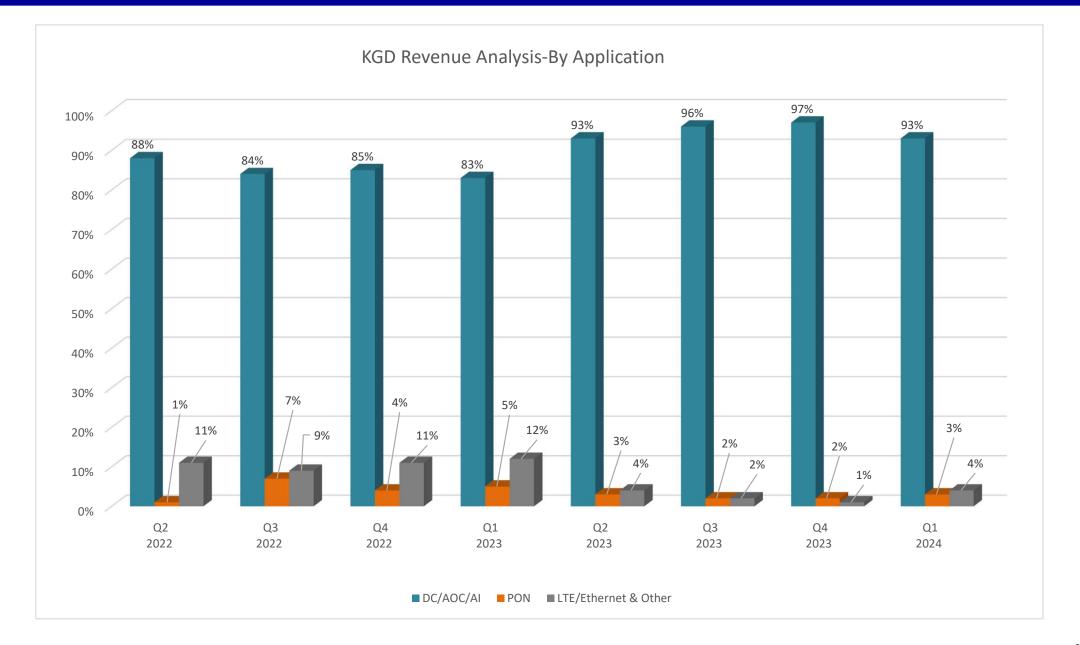

19.1%   | -26.4%    |                      |                      |
| ROE (%)                                       | -28.8%    | -23.7%   | -33.0%    |                      |                      |

Note 1: 110,640 thousand shares were used in basic EPS calculation for 1Q24.

Note 2. Revenue supplemental information

|                          | 1Q24   | 4Q23   | 1Q23  | 1Q24<br>Over<br>4Q23 | 1Q24<br>Over<br>1Q23 |
|--------------------------|--------|--------|-------|----------------------|----------------------|
| Revenue in US\$ thousand | 11,033 | 12,624 | 8,900 | -12.60%              | 24.0%                |
| Exchange Rate            | 31.45  | 31.15  | 30.39 |                      |                      |

Revenue Mix % vs Gross Margin - QoQ



5

### **KGD Revenue Mix - QoQ**





### Non-operating Income and Expenses- QoQ

(in NT\$ thousands)

|                                                   |           |           |           | 1Q24    | 1Q24    |
|---------------------------------------------------|-----------|-----------|-----------|---------|---------|
|                                                   | 1Q24      | 4Q23      | 1Q23      | Over    | Over    |
|                                                   |           |           |           | 4Q23    | 1Q23    |
| Other Income - other                              | 1,681     | 861       | 1,000     | 95.2%   | 68.1%   |
| Other Gains and Losses                            |           |           |           |         |         |
| Net currency exchange gain or (loss)              | (3,031)   | (2,023)