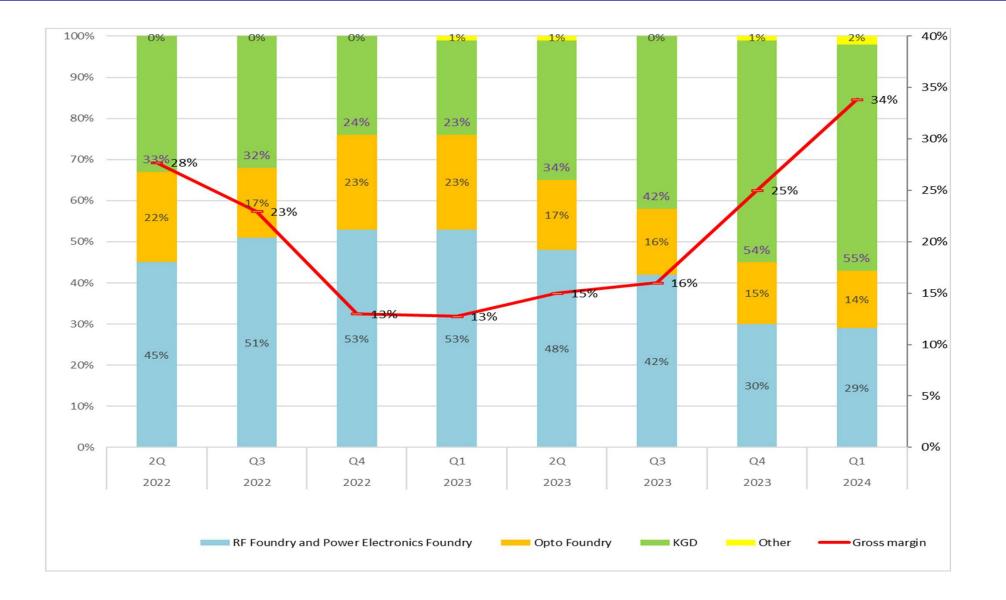

| -23.9%    | -19.1%   | -26.4%    |                      |                      |
| ROE (%)                                       | -28.8%    | -23.7%   | -33.0%    |                      |                      |

Note 1: 110,640 thousand shares were used in basic EPS calculation for 1Q24.

Note 2. Revenue supplemental information

|                          | 1Q24   | 4Q23   | 1Q23  | 1Q24<br>Over<br>4Q23 | 1Q24<br>Over<br>1Q23 |
|--------------------------|--------|--------|-------|----------------------|----------------------|
| Revenue in US\$ thousand | 11,033 | 12,624 | 8,900 | -12.60%              | 24.0%                |
| Exchange Rate            | 31.45  | 31.15  | 30.39 |                      |                      |

Revenue Mix % vs Gross Margin - QoQ



5

### **KGD Revenue Mix - QoQ**





### Non-operating Income and Expenses- QoQ

(in NT\$ thousands)

|                                                   |           |           |           | 1Q24    | 1Q24    |
|---------------------------------------------------|-----------|-----------|-----------|---------|---------|
|                                                   | 1Q24      | 4Q23      | 1Q23      | Over    | Over    |
|                                                   |           |           |           | 4Q23    | 1Q23    |
| Other Income - other                              | 1,681     | 861       | 1,000     | 95.2%   | 68.1%   |
| Other Gains and Losses                            |           |           |           |         |         |
| Net currency exchange gain or (lo